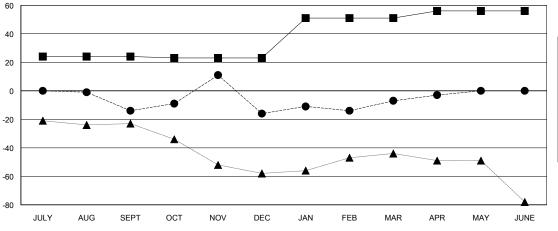

## GOALS AND ACTUAL NEW CLUBS CUMULATIVE

| -■- MEMBER GROWTH NET GOAL        |  |
|-----------------------------------|--|
| - ● - MEMBER GROWTH ACTUAL        |  |
| - ▲ - LAST YEAR MEMBERSHIP ACTUAL |  |
|                                   |  |
|                                   |  |