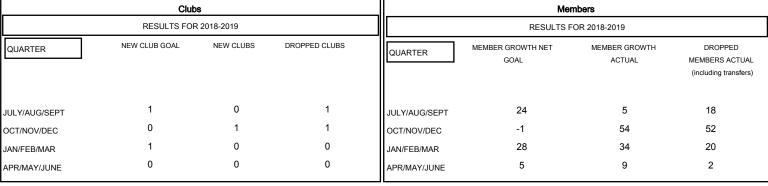

| DROPPED CLUBS: 2 |    |
|------------------|----|
| DROPPED MEMBERS  |    |
| DECEASED         | 16 |
| CLUB CANCELLED   | 7  |
| OTHER            | 69 |
| TOTAL            | 92 |

| 28 CLUBS OF 42 ADDED 1 OR MORE | <u>GEN</u> |
|--------------------------------|------------|
| NEW MEMBERS                    | MALE       |
|                                | FEMA       |
|                                | Wome       |
|                                |            |